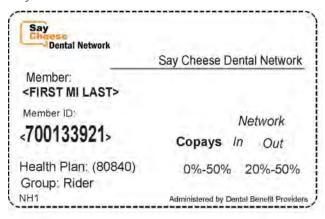

# **Sample Dental Rider Card**

Only members who choose a buy up plan, called a "Dental Rider", will have a separate Say Cheese Dental Network card.