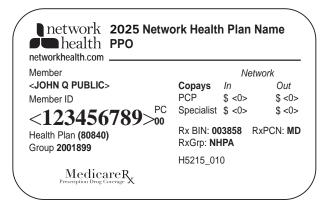

# **Sample Network Health Member ID cards**

Dental benefit details are listed on the back of the Network Health Medicare Advantage medical member ID card.

Administered by Dental Benefit Providers