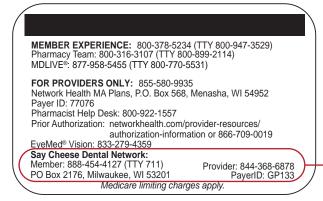

# **Sample Network Health Member ID cards**

Dental benefit details are listed on the back of the Network Health Medicare Advantage medical member ID card.

Administered by Dental Benefit Providers