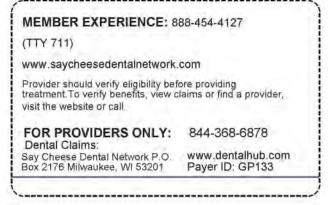

# **Sample Dental Rider Card**

Only members who choose a buy up plan, called a "Dental Rider", will have a separate Say Cheese Dental Network card.